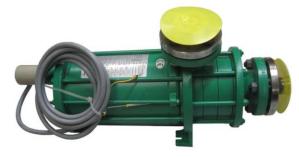

## **Pump Series CNF**

Operating range: Capacity Q: max. 50 m3/h Head H: max. 57 m.c.l.