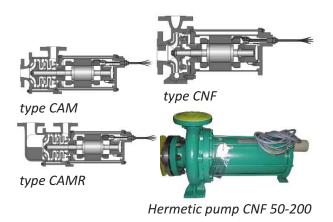

Hermetic product line is presented by pumps of CNF types(single stage pumps) and CAM (multistage pumps).

Pumps CNF type are partically well suited to applications where low delievery pressures up to 60 m3/h and higher fluid flow rates are required. This range of pumps has 1 rotor that has a diameter with a pitch of 1 mm.

Pumps CAM(R) type are partically well suited to applications where high delivery pressure up to 140 m3/h and lower fluid flow rates are required. This range of pumps has from 2 to 6 rotors, suction pipe performance can be axial or radial for compatibility with WITT pumps