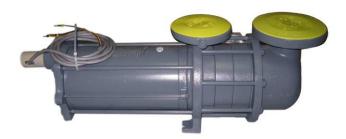

## **Pump Series CAM**

Operating range: Capacity Q: max. 35 m3/h Head H: max. 130 m.c.l.

Hermetic pump CAMR 2/3

Cooltech is the only official distributor of pumping equipment for refrigerating industry in Russia. We organize drop shipments of Hermetic production to any place in the world and exclusively in Russia and CIS countries.

Hermetic pump CAM 1/3

- German quality HERMETIC-Pumpen
- Singlestage and multistage pumps
- Wide range of products that meets any
- discharge and expenditure requirements
- Variety of additional options
- Standart and explosion proof design
- Reliable supplies from Germany directly to your company
- Permanent service support and availability of spare parts in stock